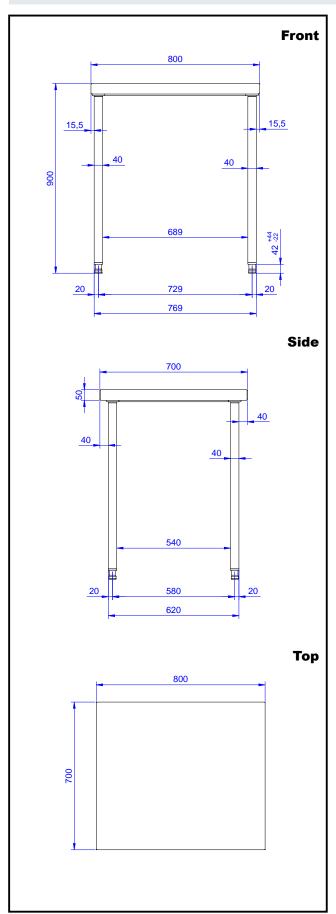

### **Key Information:**

External dimensions, Width:

133217 (TG800N) 800 mm

External dimensions, Depth:

700 mm

**External dimensions,** Height:

900 mm

**Worktop thickness:** 

50 mm

Net weight:

28 kg

Standard Preparation 800 mm Work Table