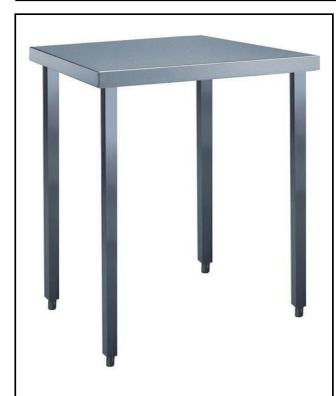

# 133217 (TG800N)

Work table 800 mm

#### Item No.

The 50mm high worktop in 304 AISI stainless steel, 1mm in thickness, has upturned edges and incorporates a layer of sound deadening, waterproof and fireproof material. Square section legs 40x40mm on 1" height-adjustable feet in 304 AISI stainless steel.

#### Construction

- 50 mm worktop in 304 AISI stainless steel, 10/10 in thickness with upturned edges and reinforced waterproof underpanel, incorporates a layer of sound deadening materials.
- 400 or 600 mm wide single drawer, chest of 4 drawers, lower shelf, three-sided underframe and set of castors as alternative to the feet, can be fitted as optional on all work tables.
- 40 mm-thick lower shelf (available as optional accessory on some models) slots easily into place at a height of 200 mm from the floor. Lower shelf is compulsory to install the chest of drawers.
- Square section legs and 40 mm height-adjustable feet in 304 AISI stainless steel.
- Table top slots into legs without using screws to facilitate installation.